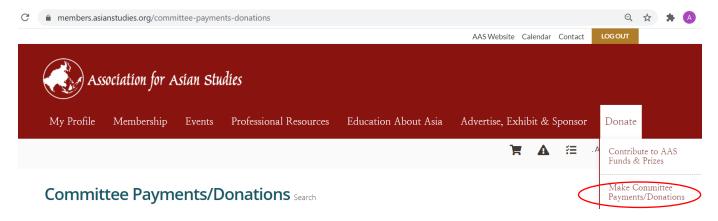

3. After you login to your account, click 'DONATE' on the right corner and then click 'Make Committee Payment/Donations'

4. Find 'Council of Teachers of Southeast Asian Languages (COTSEAL)' and click 'Donate'.