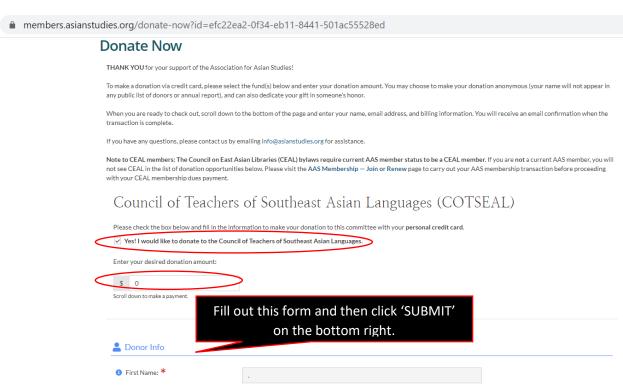

5. Check the box and enter the amount you want to pay or donate to COTSEAL (see picture below) and fill out the form. Then click 'Submit'.

6. You're all set. You will then receive a confirmation receipt from AAS. Check your email. Once you get that payment confirmation receipt, please email it to <a href="mailto:agustini@umich.edu">agustini@umich.edu</a>