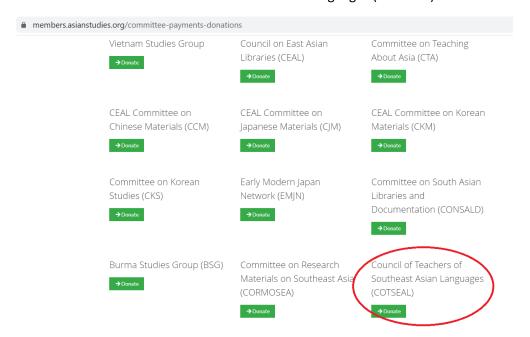

3. After you login to your account, click 'DONATE' on the right corner and then click 'Make Committee Payment/Donations'

4. Find 'Council of Teachers of Southeast Asian Languages (COTSEAL)' and click 'Donate'.