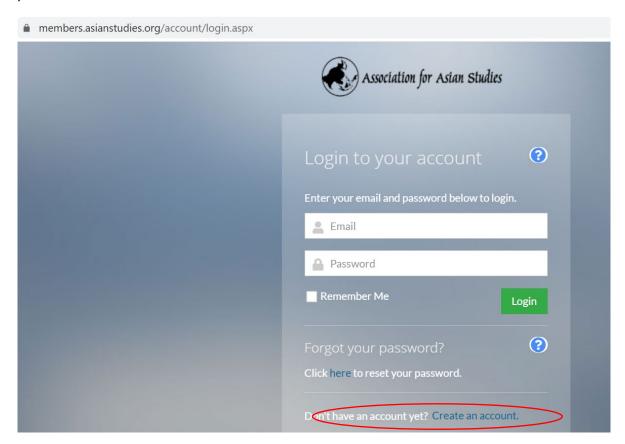

## **HOW TO PAY COTSEAL MEMBERSHIP ONLINE**

- Go to https://www.asianstudies.org/
- 2. If you are an AAS member, you can login to your account using your AAS credentials. If you are not an AAS member, you do not need to be an AAS member in order to pay your COTSEAL membership but you must **create an account** with the AAS.